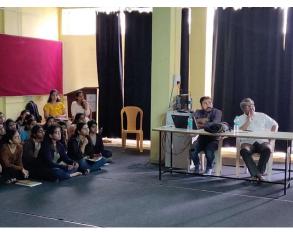

# KALAPRABODHINI'S INSTITUTE OF DESIGN, KOLHAPUR ACTIVITY REPORT - ACADAMIC YEAR – 2021 – 2022

| Name of the Activity                     | One Day Workshop on Implementation on Visual Element in Design By Ar. Milind Kulkarni.                       |                                       |                                         |  |
|------------------------------------------|--------------------------------------------------------------------------------------------------------------|---------------------------------------|-----------------------------------------|--|
| <b>Day &amp; Date:</b> Monday 08.04.2022 | Faculty: Ar. Kedar kulkarni Dept. of Committee: Interior Design Name of the Coordinator: Ar. Shivraj Ghatage |                                       |                                         |  |
| <b>Time:</b> 8.30am to 8.30 pm           | Venue:<br>Digital Room,KPID.                                                                                 | No of the Participants<br>Students 93 | Support / Assistance<br>Id Supriya More |  |

# **BRIEF INFORMATION ABOUT THE ACTIVITY:**

| Topic / Subject of the Activity | Visual Element in Design                                                                                                  |
|---------------------------------|---------------------------------------------------------------------------------------------------------------------------|
| Objectives                      | <ul> <li>To learn use of basic design elements in interior</li> <li>To learn volume design with design element</li> </ul> |
| Outcome of the Activity         | - Student learn different design application of texture ,colour ,light etc element in interior design                     |