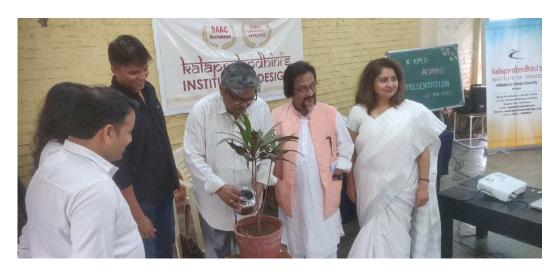

| Notice & Letters | Student list participar |         | Photo                            | s    | News Clip with<br>Details |
|------------------|-------------------------|---------|----------------------------------|------|---------------------------|
| Attached         | Attached                | b       | Attache                          | d    |                           |
| Certificates     | Feedback                | form    |                                  |      |                           |
| Attached         |                         |         |                                  |      |                           |
| Ar. Prasad Nid   |                         | Copeder | cipal Sign  Principal  Principal | IQAC | & Sign                    |



#### Notice:







#### Photo:



Ar.Vijay Gajbar, Ar Jayant Begumpure and principal Ar. Girija Kulkarni and staff with gest while watering the plant before starting the programme





Id.Prathmesh Klayamkar during presentation with PPT





## Student list of the participant's

| B/A   | A CONTRACTOR OF THE PERSON IN                                    | OLHAPUR             |      | KALAPRABODHINIS INSTITUTE OF DESIGN