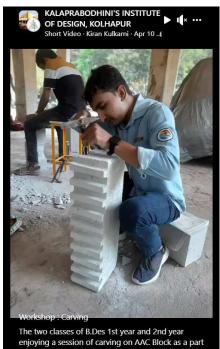

# Photo:

students developing the concept sketches students developing surface for painting

students during sketch drawing on surface

BHALJI PENDHARKAR CULTURAL CENTRE, 253 KH, NAGALA PARK, KOLHAPUR-416001.