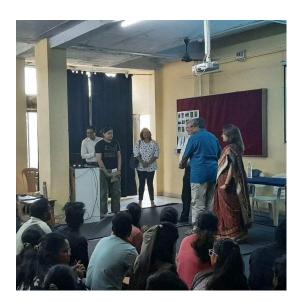

# Photo:

students developing the concept sketches students developing surface for painting

students during sketch drawing on surface

BHALJI PENDHARKAR CULTURAL CENTRE, 253 KH, NAGALA PARK, KOLHAPUR-416001.