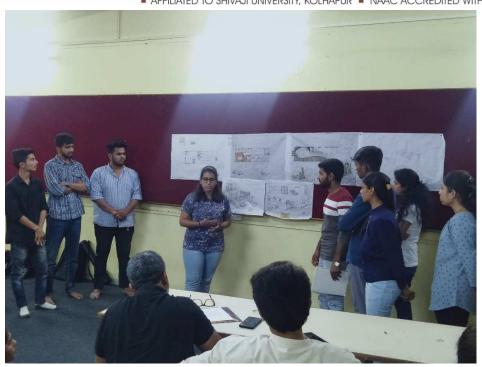

# Photo:

students developing the concept sketches students developing surface for painting

students during sketch drawing on surface

BHALJI PENDHARKAR CULTURAL CENTRE, 253 KH, NAGALA PARK, KOLHAPUR-416001.