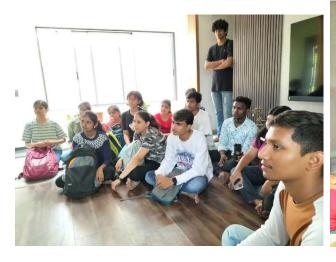

# Photo:

students developing the concept sketches students developing surface for painting

students during sketch drawing on surface

BHALJI PENDHARKAR CULTURAL CENTRE, 253 KH, NAGALA PARK, KOLHAPUR-416001.