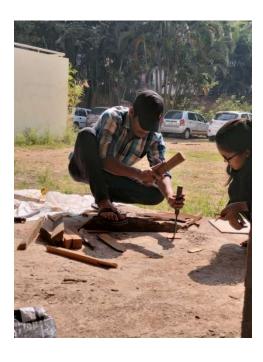

# Photo:

students developing the concept sketches students developing surface for painting

students during sketch drawing on surface

BHALJI PENDHARKAR CULTURAL CENTRE, 253 KH, NAGALA PARK, KOLHAPUR-416001.