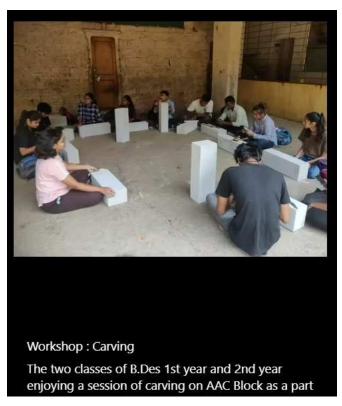

# नोटीस

महाविद्यालयातील बी.डेस भाग १ ते ४ चे सर्व विद्यार्थी/विद्यार्थिनी यांना कळविणेत येते की, , शुक्रवार दि. ०८/०४/२०२२ रोजी सकाळी ०८:३० ते सायंकाळी ०८:०० या वेळेत Ar. Milind Kulkarni यांचे "Implementation of Visual Elements in Design" या विषयावरील वर्कशॉप चे महाविदयालया मध्ये आयोजन करण्यात आले असून सर्व विद्यार्थी/विद्यार्थिनी यांनी उपस्थीत रहावे.