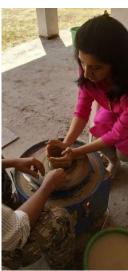

# Photo:

students developing the concept sketches students developing surface for painting

students during sketch drawing on surface

BHALJI PENDHARKAR CULTURAL CENTRE, 253 KH, NAGALA PARK, KOLHAPUR-416001.