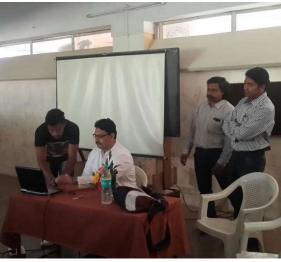

# KALAPRABODHINI'S INSTITUTE OF DESIGN, KOLHAPUR ACTIVITY REPORT - ACADAMIC YEAR – 2021 – 2022

| Name of the Activity                     | One Day Workshop on Implementation on Visual Element in Design By Ar. Milind Kulkarni.                       |                                       |                                         |  |
|------------------------------------------|--------------------------------------------------------------------------------------------------------------|---------------------------------------|-----------------------------------------|--|
| <b>Day &amp; Date:</b> Monday 08.04.2022 | Faculty: Ar. Kedar kulkarni Dept. of Committee: Interior Design Name of the Coordinator: Ar. Shivraj Ghatage |                                       |                                         |  |
| <b>Time:</b> 8.30am to 8.30 pm           | Venue:<br>Digital Room,KPID.                                                                                 | No of the Participants<br>Students 93 | Support / Assistance<br>Id Supriya More |  |

# **BRIEF INFORMATION ABOUT THE ACTIVITY:**

| Topic / Subject of the Activity | Visual Element in Design                                                                                                  |
|---------------------------------|---------------------------------------------------------------------------------------------------------------------------|
| Objectives                      | <ul> <li>To learn use of basic design elements in interior</li> <li>To learn volume design with design element</li> </ul> |
| Outcome of the Activity         | - Student learn different design application of texture ,colour ,light etc element in interior design                     |