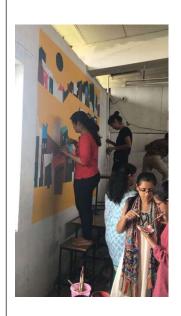

# Photo:

students developing the concept sketches students developing surface for painting

students during sketch drawing on surface

BHALJI PENDHARKAR CULTURAL CENTRE, 253 KH, NAGALA PARK, KOLHAPUR-416001.