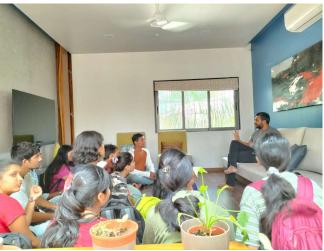

# Photo:

students developing the concept sketches students developing surface for painting

students during sketch drawing on surface

BHALJI PENDHARKAR CULTURAL CENTRE, 253 KH, NAGALA PARK, KOLHAPUR-416001.