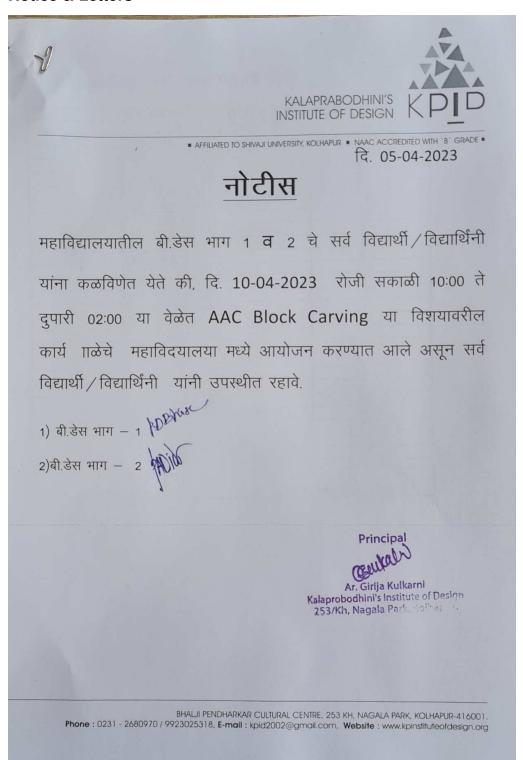

# नोटीस

महाविद्यालयातील बी.डेस भाग १ ते ४ चे सर्व विद्यार्थी/विद्यार्थिनी यांना कळविणेत येते की, , शुक्रवार दि. ०८/०४/२०२२ रोजी सकाळी ०८:३० ते सायंकाळी ०८:०० या वेळेत Ar. Milind Kulkarni यांचे "Implementation of Visual Elements in Design" या विषयावरील वर्कशॉप चे महाविदयालया मध्ये आयोजन करण्यात आले असून सर्व विद्यार्थी/विद्यार्थिनी यांनी उपस्थीत रहावे.