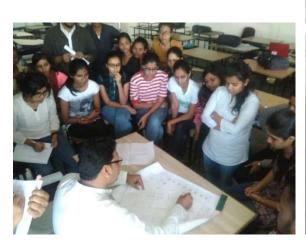

# Photo:

students developing the concept sketches students developing surface for painting

students during sketch drawing on surface

BHALJI PENDHARKAR CULTURAL CENTRE, 253 KH, NAGALA PARK, KOLHAPUR-416001.