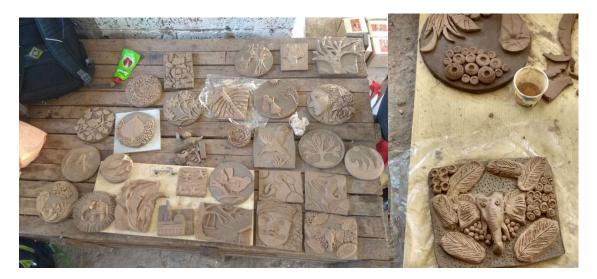

Phone: 0231 - 2680970 / 9923025318, E-mail: kpid2002@gmail.com, Website: www.kpinstituteofdesign.org

Final work of wall painting workshop

BHALJI PENDHARKAR CULTURAL CENTRE, 253 KH, NAGALA PARK, KOLHAPUR-416001. Phone: 0231 - 2680970 / 9923025318, **E-mail**: kpid2002@gmail.com, **Website**: www.kpinstituteofdesign.org