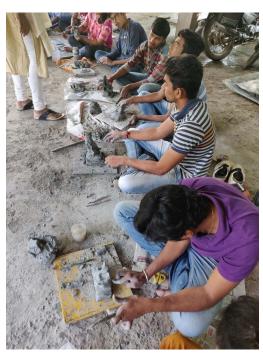

# Photo:

students developing the concept sketches students developing surface for painting

students during sketch drawing on surface

BHALJI PENDHARKAR CULTURAL CENTRE, 253 KH, NAGALA PARK, KOLHAPUR-416001.