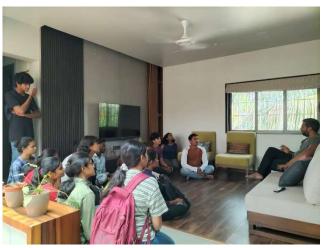

# Photo:

students developing the concept sketches students developing surface for painting

students during sketch drawing on surface

BHALJI PENDHARKAR CULTURAL CENTRE, 253 KH, NAGALA PARK, KOLHAPUR-416001.