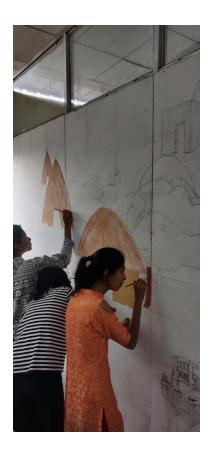

# Photo:

students developing the concept sketches students developing surface for painting

students during sketch drawing on surface

BHALJI PENDHARKAR CULTURAL CENTRE, 253 KH, NAGALA PARK, KOLHAPUR-416001.