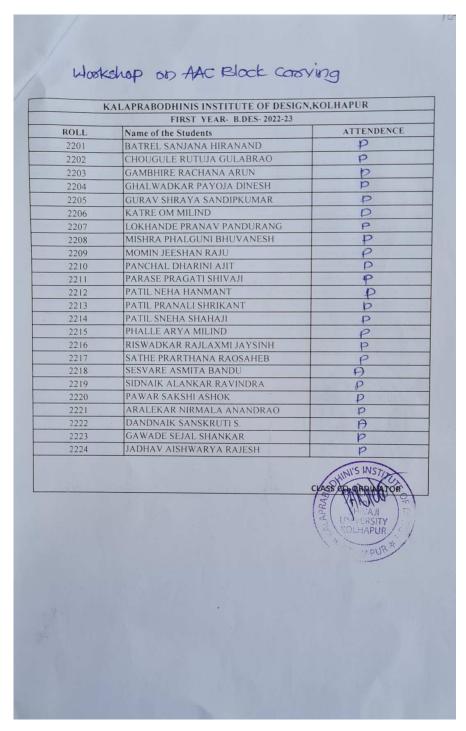

S ATTACHED:**

| Notice & Letters   | Student list participar |      | Photo              | S    | News Clip with<br>Details |
|--------------------|-------------------------|------|--------------------|------|---------------------------|
| Attached           | Attached                | t    | Attache            | d    |                           |
| Certificates       | Feedback                | form |                    |      |                           |
| Name of the Teache | er with Sign            | Prin | cipal Sign         | IQAC | Coordinator Seal          |
| Ar. Prasad Nid     | sosi                    | 13   | Principal Colhagus |      | & Sign                    |



#### **Notice & Letters**





#### Photo:













# Student list of the participant's

### Attendance:



# **ACTIVITY REPORT**

1. Title of Activity: A Seminar on HVAC Systems in commercial areas by Eng. Sandip Hukkeri.

**2. Date & venue:** Date: 07-01-2019

Venue: Kalaprabodhini's institute of interior Design

### 3. Outcomes of activity:

- To interact with specialized services consultants

- To Understand role of advanced services while interior designing .

- New technologies in market.
- To understand the importance of HVAC layout in hi profile residential bungalows, flats as well as commercial spaces.
- To know the basic principles while designing in residential areas.
- He shows how to work out the site drawings.
- How to handle the problems on site.

# 4. Description of activity:

- To understand HVAC System, for students in servises subject ,our college organized A one day Seminar