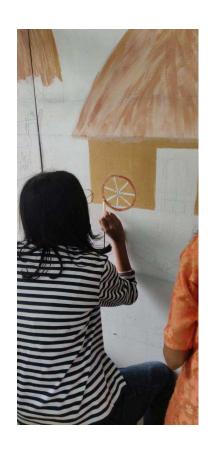

# Photo:

students developing the concept sketches students developing surface for painting

students during sketch drawing on surface

BHALJI PENDHARKAR CULTURAL CENTRE, 253 KH, NAGALA PARK, KOLHAPUR-416001.