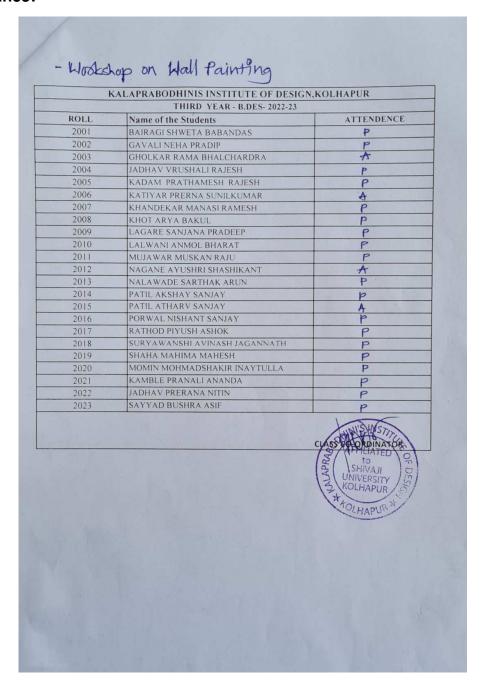

ator Seal<br>& Sign |
| Ar. Prasad Nidsosi |                                   | COPEMBERCY | Principal De Aolhanus |      | IQAC P                     |



#### **Notice & Letters**





# Photo:





students developing the concept sketches students developing surface for painting









students during sketch drawing on surface





BHALJI PENDHARKAR CULTURAL CENTRE, 253 KH, NAGALA PARK, KOLHAPUR-416001.

Phone: 0231 - 2680970 / 9923025318, E-mail: kpid2002@gmail.com, Website: www.kpinstituteofdesign.org





Final work of wall painting workshop



BHALJI PENDHARKAR CULTURAL CENTRE, 253 KH, NAGALA PARK, KOLHAPUR-416001. Phone: 0231 - 2680970 / 9923025318, **E-mail**: kpid2002@gmail.com, **Website**: www.kpinstituteofdesign.org



# Student list of the participant's

#### Attendance:





# KALAPRABODHINI INSTITUTE OF DESIGN, KOLHAPUR

# ACTIVITY REPORT YEAR - 2020 - 2021

(BACHELOR OF DESIGN - INTERIOR DESIGN)

# **IQAC ACTIVITY NO:**

| Name of the<br>Activity | Webinor by Mr. S<br>Industry on Vin | hripad Bidkar          | from Greenlam                              |
|-------------------------|-------------------------------------|------------------------|--------------------------------------------|
| Day & Date:             | Faculty:                            | Dept. of Committee:    | Name of the                                |
| Tusday                  | All faculty                         | Interior Design        | Coordinator<br>Ar Kedar kulkom             |
| Time:                   | Venue:                              | No of the Participants | Nature of