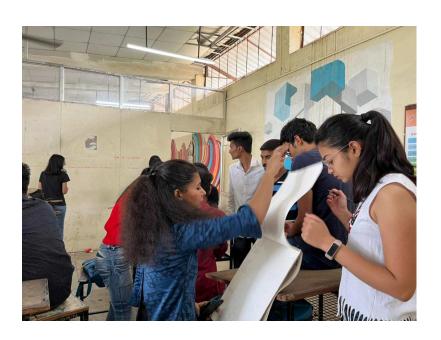

# Photo:

students developing the concept sketches students developing surface for painting

students during sketch drawing on surface

BHALJI PENDHARKAR CULTURAL CENTRE, 253 KH, NAGALA PARK, KOLHAPUR-416001.