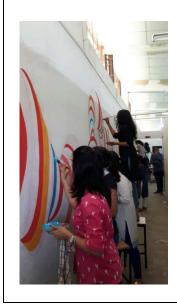

# Photo:

students developing the concept sketches students developing surface for painting

students during sketch drawing on surface

BHALJI PENDHARKAR CULTURAL CENTRE, 253 KH, NAGALA PARK, KOLHAPUR-416001.