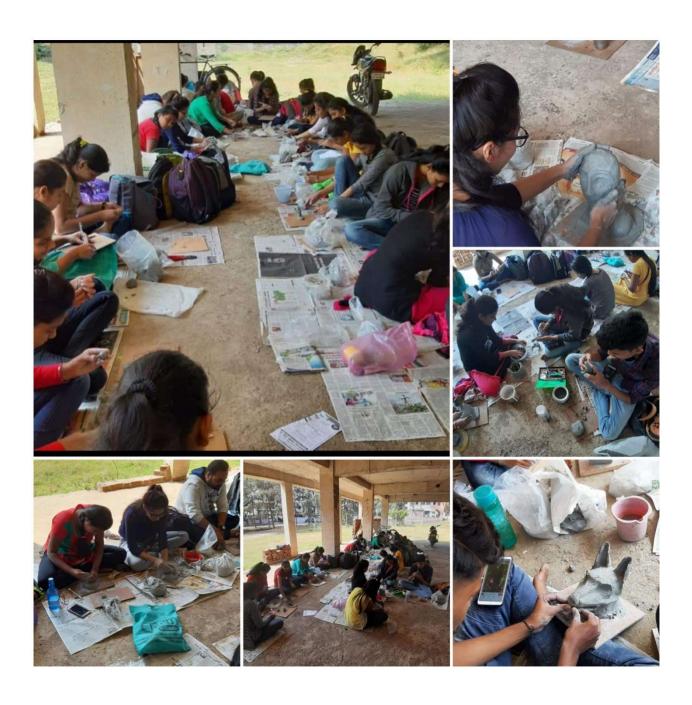

# Photo:

students developing the concept sketches students developing surface for painting

students during sketch drawing on surface

BHALJI PENDHARKAR CULTURAL CENTRE, 253 KH, NAGALA PARK, KOLHAPUR-416001.

Phone: 0231 - 2680970 / 9923025318, E-mail: kpid2002@gmail.com, Website: www.kpinstituteofdesign.org

Final work of wall painting workshop

BHALJI PENDHARKAR CULTURAL CENTRE, 253 KH, NAGALA PARK, KOLHAPUR-416001. Phone: 0231 - 2680970 / 9923025318, **E-mail**: kpid2002@gmail.com, **Website**: www.kpinstituteofdesign.org