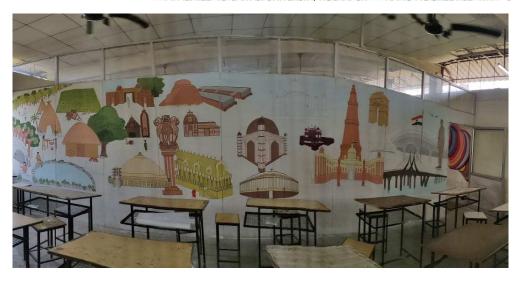

Phone: 0231 - 2680970 / 9923025318, E-mail: kpid2002@gmail.com, Website: www.kpinstituteofdesign.org

Final work of wall painting workshop

BHALJI PENDHARKAR CULTURAL CENTRE, 253 KH, NAGALA PARK, KOLHAPUR-416001. Phone: 0231 - 2680970 / 9923025318, **E-mail**: kpid2002@gmail.com, **Website**: www.kpinstituteofdesign.org