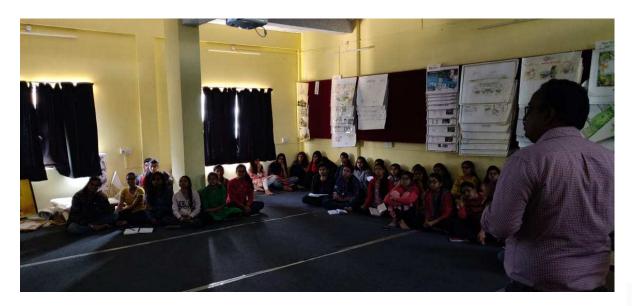

# KALAPRABODHINI'S INSTITUTE OF DESIGN, KOLHAPUR ACTIVITY REPORT - ACADAMIC YEAR – 2021 – 2022

| Name of the Activity                     | One Day Workshop on Implementation on Visual Element in Design By Ar. Milind Kulkarni.                       |                                       |                                         |  |
|------------------------------------------|--------------------------------------------------------------------------------------------------------------|---------------------------------------|-----------------------------------------|--|
| <b>Day &amp; Date:</b> Monday 08.04.2022 | Faculty: Ar. Kedar kulkarni Dept. of Committee: Interior Design Name of the Coordinator: Ar. Shivraj Ghatage |                                       |                                         |  |
| <b>Time:</b> 8.30am to 8.30 pm           | Venue:<br>Digital Room,KPID.                                                                                 | No of the Participants<br>Students 93 | Support / Assistance<br>Id Supriya More |  |

# **BRIEF INFORMATION ABOUT THE ACTIVITY:**

| Topic / Subject of the Activity | Visual Element in Design                                                                                                  |
|---------------------------------|---------------------------------------------------------------------------------------------------------------------------|
| Objectives                      | <ul> <li>To learn use of basic design elements in interior</li> <li>To learn volume design with design element</li> </ul> |
| Outcome of the Activity         | - Student learn different design application of texture ,colour ,light etc element in interior design                     |