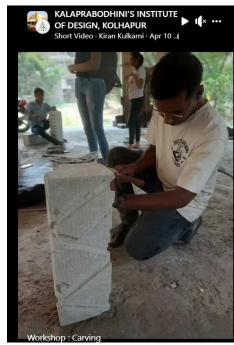

# Photo:

students developing the concept sketches students developing surface for painting

students during sketch drawing on surface

BHALJI PENDHARKAR CULTURAL CENTRE, 253 KH, NAGALA PARK, KOLHAPUR-416001.