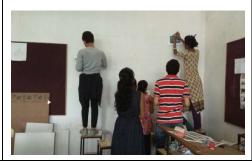

# Photo:

students developing the concept sketches students developing surface for painting

students during sketch drawing on surface

BHALJI PENDHARKAR CULTURAL CENTRE, 253 KH, NAGALA PARK, KOLHAPUR-416001.