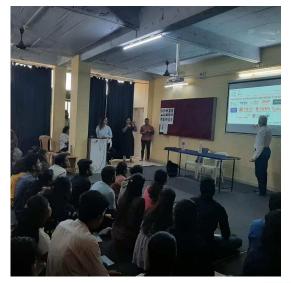

# Photo:

students developing the concept sketches students developing surface for painting

students during sketch drawing on surface

BHALJI PENDHARKAR CULTURAL CENTRE, 253 KH, NAGALA PARK, KOLHAPUR-416001.