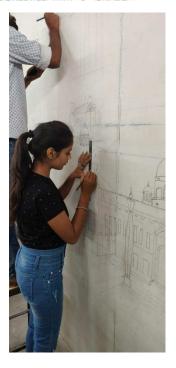

# Photo:

students developing the concept sketches students developing surface for painting

students during sketch drawing on surface

BHALJI PENDHARKAR CULTURAL CENTRE, 253 KH, NAGALA PARK, KOLHAPUR-416001.