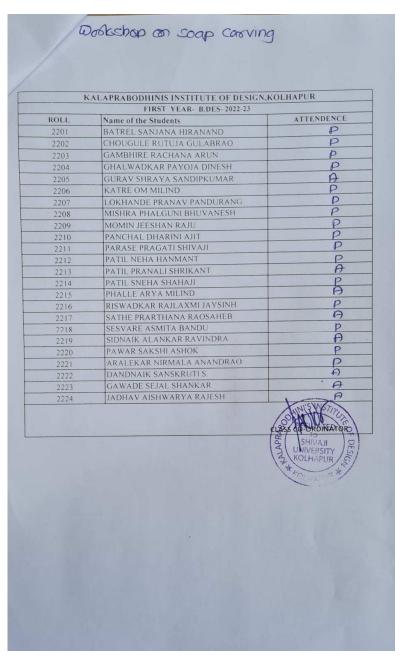

---------------|-------------------------|------|------------------------------------|------|---------------------------|
|                  | Attached                | k    | Attache                            | ed   |                           |
| Certificates     | Feedback f              | form |                                    |      |                           |
| Attached         |                         |      |                                    |      |                           |
| Ar. Prasad Nid   |                         | Prin | cipal Sign  Principal  *Ao/hagus** | IQAC | & Sign                    |



#### **Notice & Letters**









Photo:

Soap Carving final product done by First year students in workshop





## Student list of the participant's

#### Attendance:







## KALAPRABODHINI INSTITUTE OF DESIGN, **KOLHAPUR**

## **ACTIVITY REPORT YEAR - 2020 - 2021**

(BACHELOR OF DESIGN - INTERIOR DESIGN)

#### **IQAC ACTIVITY NO:**

| Name of the<br>Activity | Webinar on Graphi     | c Design in I       | interiors              |
|-------------------------|-----------------------|---------------------|------------------------|
| Day & Date :            | Faculty :             | Dept. of Committee: | Name of the            |
|                         | All staff             | Interior            | Coordinator            |
| 25-5-21                 |                       | Design              | Ar Kedar<br>Kulkarni   |
| Time:                   | Venue:                | No of the           | Nature of the Activity |
| 10-3pm                  | Online