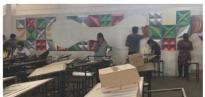

# Photo:

students developing the concept sketches students developing surface for painting

students during sketch drawing on surface

BHALJI PENDHARKAR CULTURAL CENTRE, 253 KH, NAGALA PARK, KOLHAPUR-416001.