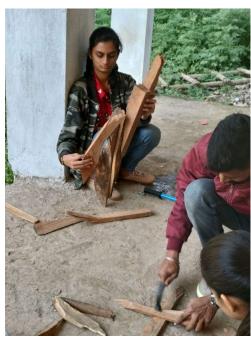

# Photo:

students developing the concept sketches students developing surface for painting

students during sketch drawing on surface

BHALJI PENDHARKAR CULTURAL CENTRE, 253 KH, NAGALA PARK, KOLHAPUR-416001.