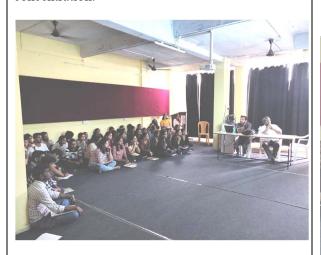

# KALAPRABODHINI'S INSTITUTE OF DESIGN, KOLHAPUR ACTIVITY REPORT - ACADAMIC YEAR – 2021 – 2022

| Name of the Activity                     | One Day Workshop on Implementation on Visual Element in Design By Ar. Milind Kulkarni.                       |                                       |                                         |  |
|------------------------------------------|--------------------------------------------------------------------------------------------------------------|---------------------------------------|-----------------------------------------|--|
| <b>Day &amp; Date:</b> Monday 08.04.2022 | Faculty: Ar. Kedar kulkarni Dept. of Committee: Interior Design Name of the Coordinator: Ar. Shivraj Ghatage |                                       |                                         |  |
| <b>Time:</b> 8.30am to 8.30 pm           | Venue:<br>Digital Room,KPID.                                                                                 | No of the Participants<br>Students 93 | Support / Assistance<br>Id Supriya More |  |

# **BRIEF INFORMATION ABOUT THE ACTIVITY:**

| Topic / Subject of the Activity | Visual Element in Design                                                                                                  |
|---------------------------------|---------------------------------------------------------------------------------------------------------------------------|
| Objectives                      | <ul> <li>To learn use of basic design elements in interior</li> <li>To learn volume design with design element</li> </ul> |
| Outcome of the Activity         | - Student learn different design application of texture ,colour ,light etc element in interior design                     |