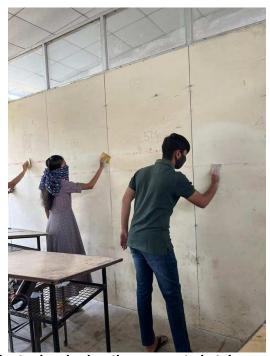

# Photo:

students developing the concept sketches students developing surface for painting

students during sketch drawing on surface

BHALJI PENDHARKAR CULTURAL CENTRE, 253 KH, NAGALA PARK, KOLHAPUR-416001.