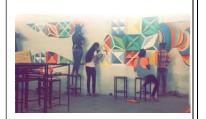

# Photo:

students developing the concept sketches students developing surface for painting

students during sketch drawing on surface

BHALJI PENDHARKAR CULTURAL CENTRE, 253 KH, NAGALA PARK, KOLHAPUR-416001.