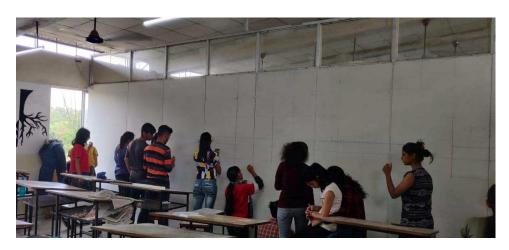

# Photo:

students developing the concept sketches students developing surface for painting

students during sketch drawing on surface

BHALJI PENDHARKAR CULTURAL CENTRE, 253 KH, NAGALA PARK, KOLHAPUR-416001.