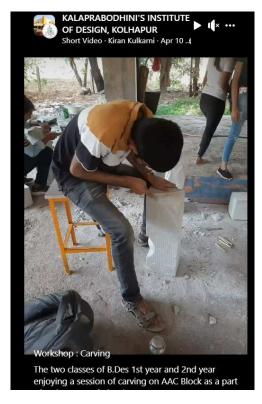

# Photo:

students developing the concept sketches students developing surface for painting

students during sketch drawing on surface

BHALJI PENDHARKAR CULTURAL CENTRE, 253 KH, NAGALA PARK, KOLHAPUR-416001.