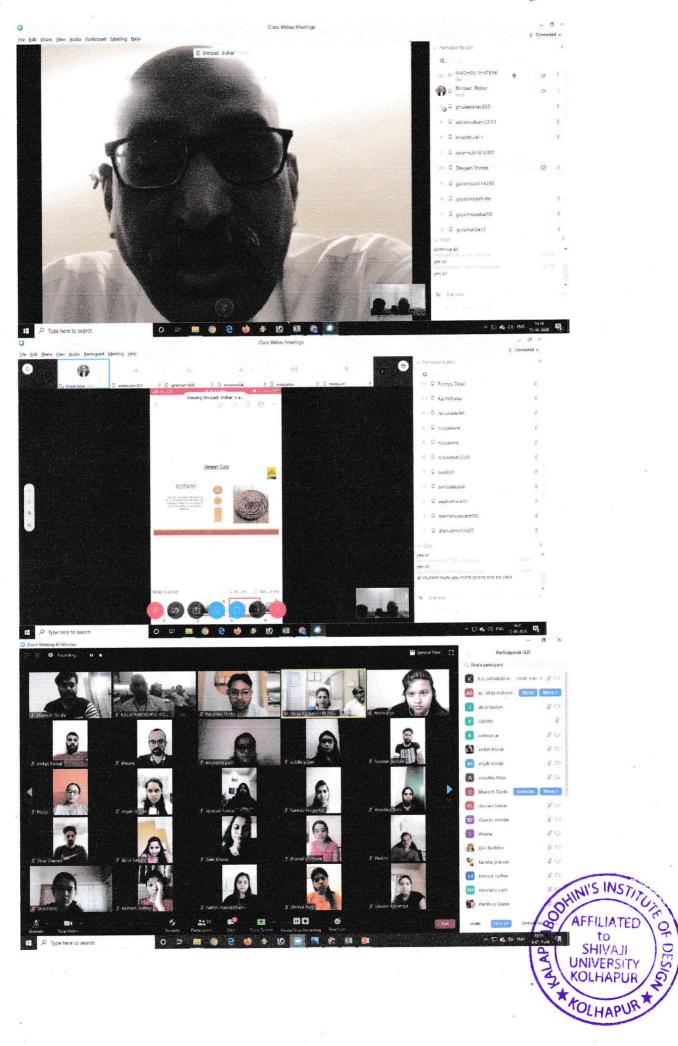

# Photo:

students developing the concept sketches students developing surface for painting

students during sketch drawing on surface

BHALJI PENDHARKAR CULTURAL CENTRE, 253 KH, NAGALA PARK, KOLHAPUR-416001.

Phone: 0231 - 2680970 / 9923025318, E-mail: kpid2002@gmail.com, Website: www.kpinstituteofdesign.org

Final work of wall painting workshop

BHALJI PENDHARKAR CULTURAL CENTRE, 253 KH, NAGALA PARK, KOLHAPUR-416001. Phone: 0231 - 2680970 / 9923025318, **E-mail**: kpid2002@gmail.com, **Website**: www.kpinstituteofdesign.org