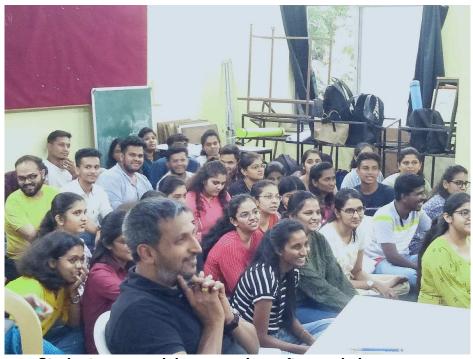

# Photo:

students developing the concept sketches students developing surface for painting

students during sketch drawing on surface

BHALJI PENDHARKAR CULTURAL CENTRE, 253 KH, NAGALA PARK, KOLHAPUR-416001.