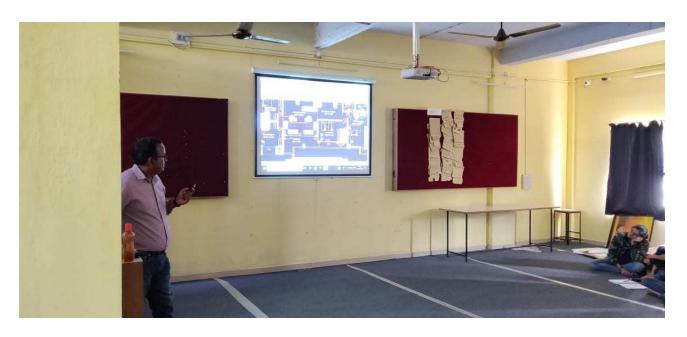

# KALAPRABODHINI'S INSTITUTE OF DESIGN, KOLHAPUR ACTIVITY REPORT - ACADAMIC YEAR – 2021 – 2022

| Name of the Activity                     | One Day Workshop on Implementation on Visual Element in Design By Ar. Milind Kulkarni.                       |                                       |                                         |  |
|------------------------------------------|--------------------------------------------------------------------------------------------------------------|---------------------------------------|-----------------------------------------|--|
| <b>Day &amp; Date:</b> Monday 08.04.2022 | Faculty: Ar. Kedar kulkarni Dept. of Committee: Interior Design Name of the Coordinator: Ar. Shivraj Ghatage |                                       |                                         |  |
| <b>Time:</b> 8.30am to 8.30 pm           | Venue:<br>Digital Room,KPID.                                                                                 | No of the Participants<br>Students 93 | Support / Assistance<br>Id Supriya More |  |

# **BRIEF INFORMATION ABOUT THE ACTIVITY:**

| Topic / Subject of the Activity | Visual Element in Design                                                                                                  |
|---------------------------------|---------------------------------------------------------------------------------------------------------------------------|
| Objectives                      | <ul> <li>To learn use of basic design elements in interior</li> <li>To learn volume design with design element</li> </ul> |
| Outcome of the Activity         | - Student learn different design application of texture ,colour ,light etc element in interior design                     |