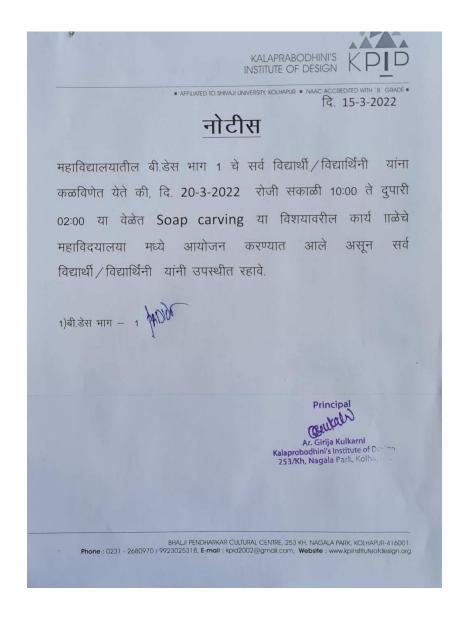

# नोटीस

महाविद्यालयातील बी.डेस भाग १ ते ४ चे सर्व विद्यार्थी/विद्यार्थिनी यांना कळविणेत येते की, , शुक्रवार दि. ०८/०४/२०२२ रोजी सकाळी ०८:३० ते सायंकाळी ०८:०० या वेळेत Ar. Milind Kulkarni यांचे "Implementation of Visual Elements in Design" या विषयावरील वर्कशॉप चे महाविदयालया मध्ये आयोजन करण्यात आले असून सर्व विद्यार्थी/विद्यार्थिनी यांनी उपस्थीत रहावे.