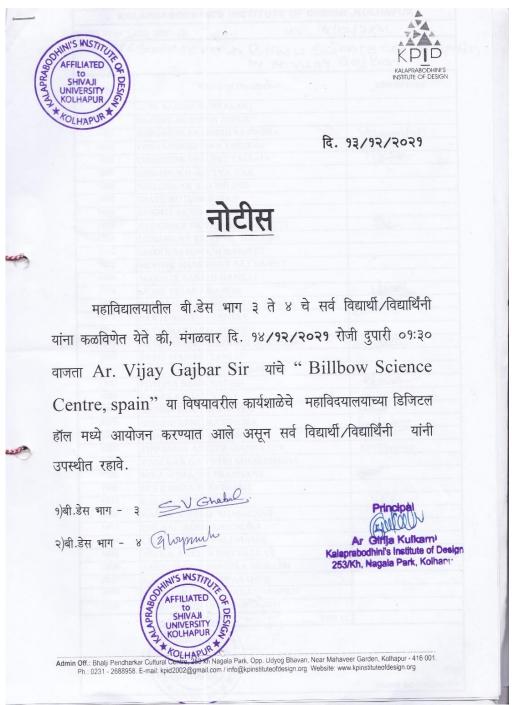

#### Notice:

## KALAPRABODHINI'S INSTITUTE OF DESIGN, KOLHAPUR ACTIVITY REPORT - ACADAMIC YEAR - 2021 - 2022

| Name of the Activity                     | One Day Seminar o<br>Gajbar         | n Billbow Science Centro               | e,Spain by Ar .Vijay                               |
|------------------------------------------|-------------------------------------|----------------------------------------|----------------------------------------------------|
| <b>Day &amp; Date:</b> Monday 14.12.2021 | <b>Faculty:</b><br>Ar. Vijay Gajbar | Dept. of Committee:<br>Interior Design | Name of the<br>Coordinator:<br>Ar. Shivraj Ghatage |
| Time:<br>1.30 pm<br>onward               | Venue:<br>Digital Room,KPID.        | No of the Participants 18 Students     | Support / Assistance Id Supriya More               |

### **BRIEF INFORMATION ABOUT THE ACTIVITY:**

| Topic / Subject of the Activity | Design case study of Billbow Science Centre, Spain                                                                                                 |
|---------------------------------|----------------------------------------------------------------------------------------------------------------------------------------------------|
| Objectives                      | <ul><li>To learn big exhibition centre design</li><li>To learn design of community spaces</li></ul>                                                |
| Outcome of the Activity         | <ul> <li>Student learn different design methodology regarding such space design</li> <li>Students understand use of from and technology</li> </ul> |